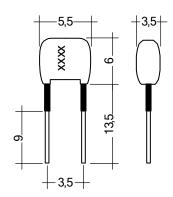

## Product description

- \_ Ready-for-use resistor to set output current value
- \_ Compatible with LED driver series TOP and ECO
- \_ Resistor is base insulated
- \_ Resistor power 0.25 W
- \_ Resistor value tolerance ± 1 %

## I-SELECT PLUG TOP / ECO

Resistors for current selection

Ordering data

| Туре                   | Article number | Colour | Marking | Resistor value | Packaging, bag | Weight per pc. |
|------------------------|----------------|--------|---------|----------------|----------------|----------------|
| I-SELECT PLUG 250mA BL | 28000368       | Blue   | 0250    | 40.20 kΩ       | 10 pc(s).      | 0.001 kg       |