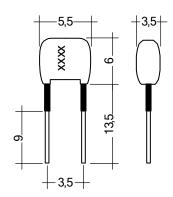

## Product description

- \_ Ready-for-use resistor to set output current value
- $\underline{\ }$  Compatible with LED driver series TOP and ECO
- \_ Resistor is base insulated
- \_ Resistor power 0.25 W
- \_ Resistor value tolerance ± 1 %