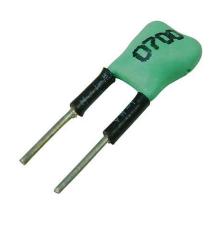

## I-SELECT PLUG TOP / ECO

Resistors for current selection

Ordering data

| Туре                   | Article number | Colour | Marking | Resistor value | Packaging, bag | Weight per pc. |
|------------------------|----------------|--------|---------|----------------|----------------|----------------|
| I-SELECT PLUG 700mA GN | 28000278       | Green  | 0700    | 22.00 kΩ       | 10 pc(s).      | 0.001 kg       |