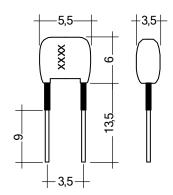

## Product description

- \_ Ready-for-use resistor to set output current value
- $\underline{\ }$  Compatible with LED driver series TOP and ECO
- \_ Resistor is base insulated
- \_ Resistor power 0.25 W
- \_ Resistor value tolerance ± 1 %

## I-SELECT PLUG TOP / ECO

Resistors for current selection

Ordering data

| Туре                   | Article number | Colour | Marking | Resistor value | Packaging, bag | Weight per pc. |
|------------------------|----------------|--------|---------|----------------|----------------|----------------|
| I-SELECT PLUG 500mA GN | 28000277       | Green  | 0500    | 49.90 kΩ       | 10 pc(s).      | 0.001 kg       |