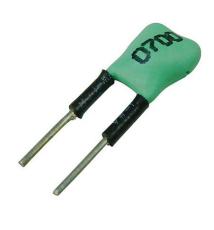

## Product description

- \_ Ready-for-use resistor to set output current value
- $\underline{\ }$  Compatible with LED driver series TOP and ECO
- \_ Resistor is base insulated
- \_ Resistor power 0.25 W
- \_ Resistor value tolerance ± 1 %

## I-SELECT PLUG TOP / ECO

Resistors for current selection

Ordering data

| Туре                   | Article number | Colour | Marking | Resistor value | Packaging, bag | Weight per pc. |
|------------------------|----------------|--------|---------|----------------|----------------|----------------|
| I-SELECT PLUG 500mA GN | 28000277       | Green  | 0500    | 49.90 kΩ       | 10 pc(s).      | 0.001 kg       |