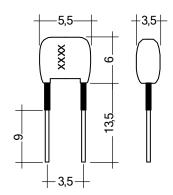

## Product description

- \_ Ready-for-use resistor to set output current value
- $\underline{\ }$  Compatible with LED driver series TOP and ECO
- \_ Resistor is base insulated
- \_ Resistor power 0.25 W
- \_ Resistor value tolerance ± 1 %

## I-SELECT PLUG TOP / ECO

Resistors for current selection

Ordering data

| Туре                   | Article number | Colour | Marking | Resistor value | Packaging, bag | Weight per pc. |
|------------------------|----------------|--------|---------|----------------|----------------|----------------|
| I-SELECT PLUG 350mA BL | 28000276       | Blue   | 0350    | 12.00 kΩ       | 10 pc(s).      | 0.001 kg       |