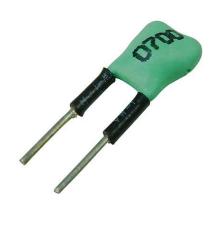

## Product description

- \_ Ready-for-use resistor to set output current value
- $\underline{\ }$  Compatible with LED driver series TOP and ECO
- \_ Resistor is base insulated
- \_ Resistor power 0.25 W
- \_ Resistor value tolerance ± 1 %

## I-SELECT PLUG TOP / ECO

Resistors for current selection

Ordering data

| Туре                   | Article number | Colour | Marking | Resistor value | Packaging, bag | Weight per pc. |
|------------------------|----------------|--------|---------|----------------|----------------|----------------|
| I-SELECT PLUG 300mA BL | 28000275       | Blue   | 0300    | 27.40 kΩ       | 10 pc(s).      | 0.001 kg       |