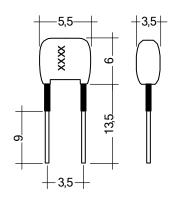

## Product description

- \_ Ready-for-use resistor to set output current value
- $\underline{\ }$  Compatible with LED driver series TOP and ECO
- \_ Resistor is base insulated
- \_ Resistor power 0.25 W
- \_ Resistor value tolerance ± 1 %

## I-SELECT PLUG TOP / ECO

Resistors for current selection

Ordering data

| Туре                   | Article number | Colour | Marking | Resistor value | Packaging, bag | Weight per pc. |
|------------------------|----------------|--------|---------|----------------|----------------|----------------|
| I-SELECT PLUG 300mA BL | 28000275       | Blue   | 0300    | 27.40 kΩ       | 10 pc(s).      | 0.001 kg       |