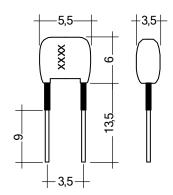

## Product description

- \_ Ready-for-use resistor to set output current value
- \_ Compatible with LED driver series TOP and ECO
- \_ Resistor is base insulated
- \_ Resistor power 0.25 W
- \_ Resistor value tolerance ± 1 %

## I-SELECT PLUG TOP / ECO

Resistors for current selection

Ordering data

| Туре                 | Article number | Colour | Marking | Resistor value | Packaging, bag | Weight per pc. |
|----------------------|----------------|--------|---------|----------------|----------------|----------------|
| I-SELECT PLUG MAX GR | 28000274       | Grey   | MAX     | 0.00 kΩ        | 10 pc(s).      | 0.001 kg       |