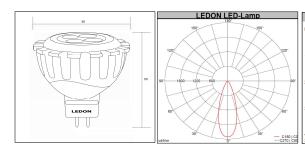

## **Light Characteristics**

Nominal Luminous Flux 330 lm Rated Luminous Flux 330 lm 750 cd Luminous Intensity Beam Angle 35° Colour Warm white Colour Temperature 2700 K Colour Rendering Index Lamp Efficacy 48.5 lm/W Lumen Maintenance Factor 70% (at end of nominal lifetime)