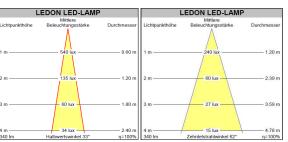

## **Light Characteristics**

Nominal Luminous Flux 330 lm Rated Luminous Flux 330 lm 750 cd Luminous Intensity Beam Angle 35° Colour Warm white Colour Temperature 2700 K Colour Rendering Index Lamp Efficacy 48.5 lm/W Lumen Maintenance Factor 70% (at end of nominal lifetime)