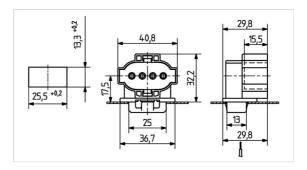

#### Description

| Short description: | For lamps TC-SEL                                                                                                                                                                                                                             |
|--------------------|----------------------------------------------------------------------------------------------------------------------------------------------------------------------------------------------------------------------------------------------|
| Product name:      | Lampholder                                                                                                                                                                                                                                   |
| Symbol :           | 140                                                                                                                                                                                                                                          |
| Short description: | For lamps TC-SEL                                                                                                                                                                                                                             |
| Farbe:             | weiß                                                                                                                                                                                                                                         |
| Mounting method 1: | Snap-in foot 25.5 x 13.3 mm                                                                                                                                                                                                                  |
| Material:          | Housing: PBT                                                                                                                                                                                                                                 |
| Lamp type:         | 2G7, 4Pins11W/8, 4Pins5W/8,<br>4Pins7W/8, 4Pins9W/8, Biax S/E, Dulux<br>S/E, F11BX/8/4p, F5BX/8 /4p, F7BX/8/4p,<br>F98/8/4p, Lynx-SE, PL-S PRO 4 Pins,<br>Ralux /E, S/E5W/8, S/E7W/8, S/E9W/8,<br>S/EW/8, SE11W/8, SE5W/8, SE7W/8,<br>SE9W/8 |

| Lamp type:          | Kompaktleuchtstofflampen    |
|---------------------|-----------------------------|
| cULus file no.:     | E-92235                     |
| Weight:             | 19                          |
| Approval:           | additional cULus (75W/600V) |
| Material thickness: | 0.6 - 1.0                   |
| Socket:             | 2G7                         |
| Wiring:             | through snap in foot        |
| Pkg.:               | 250                         |