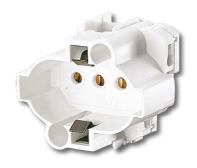

# Compact Fluorescent Lampholders 2G7

★ Add to your favorite list

Sample Request

Any questions? Tell a friend

큠 Print / PDF

#### Description

| Short description: | For lamps TC-SEL                                                                                                                                                                                                                             |
|--------------------|----------------------------------------------------------------------------------------------------------------------------------------------------------------------------------------------------------------------------------------------|
| Product name:      | Lampholder                                                                                                                                                                                                                                   |
| Symbol :           | 140                                                                                                                                                                                                                                          |
| Short description: | For lamps TC-SEL                                                                                                                                                                                                                             |
| Farbe:             | weiß                                                                                                                                                                                                                                         |
| Mounting method 1: | Snap-in foot 25.5 x 13.3 mm                                                                                                                                                                                                                  |
| Material:          | Housing: PBT                                                                                                                                                                                                                                 |
| Lamp type:         | 2G7, 4Pins11W/8, 4Pins5W/8,<br>4Pins7W/8, 4Pins9W/8, Biax S/E, Dulux<br>S/E, F11BX/8/4p, F5BX/8 /4p, F7BX/8/4p,<br>F98/8/4p, Lynx-SE, PL-S PRO 4 Pins,<br>Ralux /E, S/E5W/8, S/E7W/8, S/E9W/8,<br>S/EW/8, SE11W/8, SE5W/8, SE7W/8,<br>SE9W/8 |