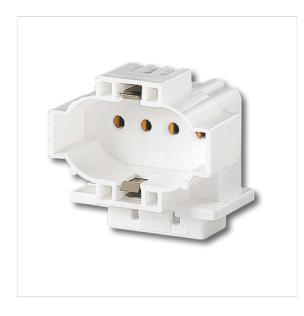

# Compact Fluorescent Lampholders 2G7

★ Add to your favorite list

Sample Request

Any questions? Tell a friend

큠 Print / PDF

#### Description

| Short description: | For lamps TC-SEL                                                                                                                                                                                                                             |
|--------------------|----------------------------------------------------------------------------------------------------------------------------------------------------------------------------------------------------------------------------------------------|
| Product name:      | Lampholder                                                                                                                                                                                                                                   |
| Symbol :           | 140                                                                                                                                                                                                                                          |
| Short description: | For lamps TC-SEL                                                                                                                                                                                                                             |
| Farbe:             | weiß                                                                                                                                                                                                                                         |
| Mounting method 1: | Snap-in foot 25.5 x 13.3 mm                                                                                                                                                                                                                  |
| Material:          | Housing: PBT                                                                                                                                                                                                                                 |
| Lamp type:         | 2G7, 4Pins11W/8, 4Pins5W/8,<br>4Pins7W/8, 4Pins9W/8, Biax S/E, Dulux<br>S/E, F11BX/8/4p, F5BX/8 /4p, F7BX/8/4p,<br>F98/8/4p, Lynx-SE, PL-S PRO 4 Pins,<br>Ralux /E, S/E5W/8, S/E7W/8, S/E9W/8,<br>S/EW/8, SE11W/8, SE5W/8, SE7W/8,<br>SE9W/8 |