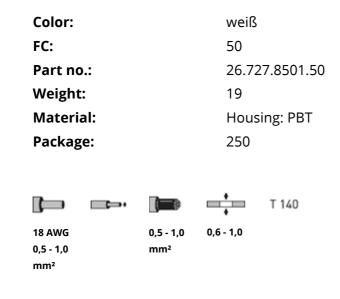

# 26.727.8501.50

#### Description

| Short description: | For lamps TC-SEL                                                                                                                                                                                                                             |
|--------------------|----------------------------------------------------------------------------------------------------------------------------------------------------------------------------------------------------------------------------------------------|
| Product name:      | Lampholder                                                                                                                                                                                                                                   |
| Symbol :           | 140                                                                                                                                                                                                                                          |
| Short description: | For lamps TC-SEL                                                                                                                                                                                                                             |
| Farbe:             | weiß                                                                                                                                                                                                                                         |
| Mounting method 1: | Snap-in foot 25.5 x 13.3 mm                                                                                                                                                                                                                  |
| Material:          | Housing: PBT                                                                                                                                                                                                                                 |
| Lamp type:         | 2G7, 4Pins11W/8, 4Pins5W/8,<br>4Pins7W/8, 4Pins9W/8, Biax S/E, Dulux<br>S/E, F11BX/8/4p, F5BX/8 /4p, F7BX/8/4p,<br>F98/8/4p, Lynx-SE, PL-S PRO 4 Pins,<br>Ralux /E, S/E5W/8, S/E7W/8, S/E9W/8,<br>S/EW/8, SE11W/8, SE5W/8, SE7W/8,<br>SE9W/8 |

| Lamp type:          | Kompaktleuchtstofflampen    |
|---------------------|-----------------------------|
| cULus file no.:     | E-92235                     |
| Weight:             | 19                          |
| Approval:           | additional cULus (75W/600V) |
| Material thickness: | 0.6 - 1.0                   |
| Socket:             | 2G7                         |
| Wiring:             | through snap in foot        |
| Pkg.:               | 250                         |