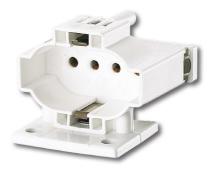

# Compact Fluorescent Lampholders 2G7

★ Add to your favorite list

Sample Request

Any questions? Tell a friend

큠 Print / PDF

#### Description

| Short description: | For lamps TC-SEL                                                                                                                                                                                                                             |
|--------------------|----------------------------------------------------------------------------------------------------------------------------------------------------------------------------------------------------------------------------------------------|
| Product name:      | Lampholder                                                                                                                                                                                                                                   |
| Symbol :           | 140                                                                                                                                                                                                                                          |
| Short description: | For lamps TC-SEL                                                                                                                                                                                                                             |
| Farbe:             | weiß                                                                                                                                                                                                                                         |
| Mounting method 1: | Snap-in foot 25.5 x 13.3 mm                                                                                                                                                                                                                  |
| Material:          | Housing: PBT                                                                                                                                                                                                                                 |
| Lamp type:         | 2G7, 4Pins11W/8, 4Pins5W/8,<br>4Pins7W/8, 4Pins9W/8, Biax S/E, Dulux<br>S/E, F11BX/8/4p, F5BX/8 /4p, F7BX/8/4p,<br>F98/8/4p, Lynx-SE, PL-S PRO 4 Pins,<br>Ralux /E, S/E5W/8, S/E7W/8, S/E9W/8,<br>S/EW/8, SE11W/8, SE5W/8, SE7W/8,<br>SE9W/8 |

| Lamp type:          | Kompaktleuchtstofflampen    |
|---------------------|-----------------------------|
| cULus file no.:     | E-92235                     |
| Weight:             | 19                          |
| Approval:           | additional cULus (75W/600V) |
| Material thickness: | 0.6 - 1.0                   |
| Socket:             | 2G7                         |
| Wiring:             | through snap in foot        |
| Pkg.:               | 250                         |