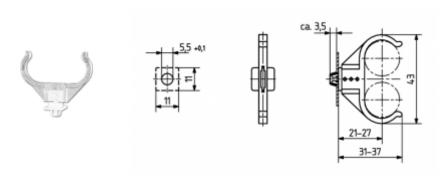

## 26.726.U310

 colour
 pkg.
 wt.
 part no.

 white
 500
 2 g
 26.726.U310.50

Supports for lamps TC-L

Lamp centre: 21 / 24 / 27 mm Snap in pins ø 5.5 mm

Support material: PC

- Two pieces, adjustable height,
- Snap in pin: white
- Support: transparent
- Base and support are packed separately.
- Supports ensure a constant gap between lamp and geartray
- For applications with a high light output (reflectors, glass covers, several lamps next to each other), we recommend metal supports, part no. 26.726.U810 / 26.726.U811 / 26.726.U826.
- The position of the lamp support relative to the lampholder acts as a lamp key system in accordance with IEC 60901