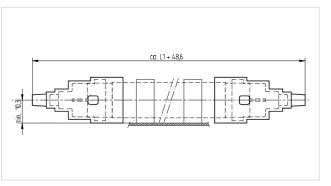

## 26.642.9001

Linear Fluorescent Lampholders: General Applications G5 Connector

Color: weiß
FC: 50
Part no.: 26.642.9001.50

IP 67 T 140

0,5 - 0,75 mm<sup>2</sup>

## Description

- The electrical connection is made by pushing the lampholder onto the lamp pins. The lamp must be supported by a supplementary component.
- For double insulated PVC-yy wires, outer diameter of insulation 2.6 2.8 mm
  Lamp diameter 16 mm