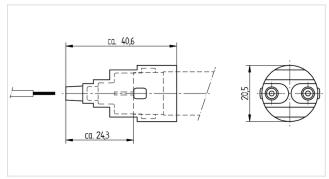

## 26.642.9001

Linear Fluorescent Lampholders: General Applications G5 Connector

Color: weiß
FC: 50
Part no.: 26.642.9001.50

IP 67 T 140

0,5 - 0,75 mm<sup>2</sup>

## Description

- The electrical connection is made by pushing the lampholder onto the lamp pins. The lamp must be supported by a supplementary component.
- For double insulated PVC-yy wires, outer diameter of insulation 2.6 2.8 mm
  Lamp diameter 16 mm