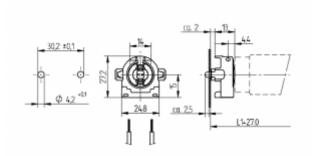

## G13 End fixing lampholders

26.422.1113

L1+27.0: Recommended dimension is based on use of one lampholder with and one lampholder without spring. The final distance should be governed by the dimensions of the respective lamps and luminaires.

 colour
 pkg.
 wt.
 part no.

 white
 500
 5 g
 26.422.1113.50

Lampholder thickness: 13 mm

Approval: additional cULus (660W /600V)

Wiring: through the body
Snap in pins with spring

Housing: PC

Rotor: PBT

 One lampholder with leaf spring allows a lamp length tolerance compensation of 2 mm