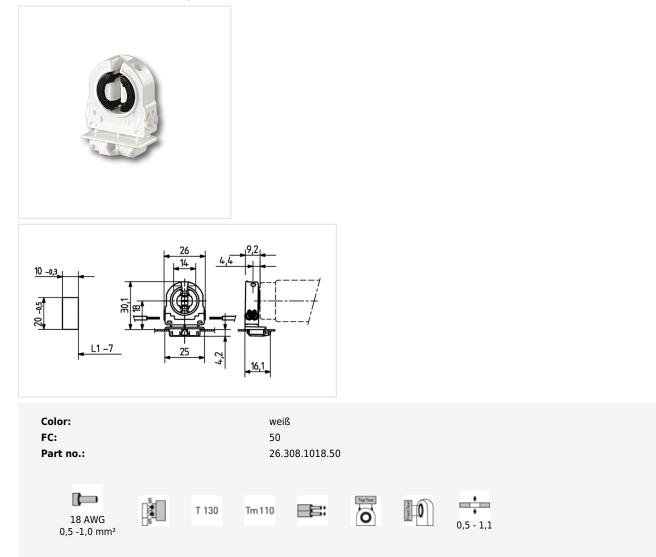

## 26.308.1018

Linear Fluorescent Lampholders: General Applications G13 (Medium Bi-Pin): Push-In Lampholders

## Description

With snap in foot and closed base, IP 40
A pair of lampholders provides a lamp length tolerance compensation of 3 mm

| Product name:                      | Fluorescent lampholder G13 |
|------------------------------------|----------------------------|
| LED type:                          | G13                        |
| Farbe:                             | white                      |
| Mounting method 1:                 | Snap-in foot 10 x 20 mm    |
| Material:                          | Housing: PC Rotor: PBT     |
| Rotor:                             | with                       |
| cULus file no.:                    | E-92235                    |
| Weight:                            | 6                          |
| Approval:                          | cULus                      |
| Front Test:                        | yes                        |
| Lamp center:                       | 18                         |
| Material thickness:                | 0.5 - 1.1                  |
| Protection class according to IEC: | IP 40                      |
| T-Marking:                         | 130                        |
| Top Test:                          | yes                        |
| Wiring:                            | Side entry wiring          |
| Pkg.:                              | 500                        |