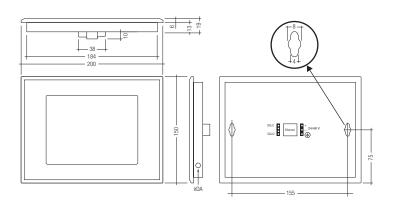

### Designed according to:

EN 61547 EN 6000-3-2 EN 6000-6-2 EN 6000-3-3 EN 55015 EN 55011

| Туре               |                                                  |                                       | x-touchPANEL                                 |  |
|--------------------|--------------------------------------------------|---------------------------------------|----------------------------------------------|--|
| Article number     |                                                  |                                       | 24138990                                     |  |
| Power supply       | External power supply is provided with the panel |                                       |                                              |  |
|                    | Input voltage                                    | V                                     | 230/240                                      |  |
|                    | Max. load                                        | VA                                    | 10                                           |  |
|                    | Mains frequency                                  | Hz                                    | 50/60                                        |  |
| Input              | -                                                | -                                     | Touch panel (5.7" / 320 x 240 / 256 colours) |  |
|                    | -                                                | -                                     | irDA interface, Ethernet                     |  |
| Output             | -                                                | -                                     | DALI                                         |  |
|                    | Number of outputs (BASIC MODE)                   | -                                     | 2*                                           |  |
|                    | Number of outputs (COLOUR MODE)                  | -                                     | 2                                            |  |
|                    | Current (per output)                             | mA                                    | 2                                            |  |
| Temperature        | Ambient temperature ta                           | °C                                    | 0–50                                         |  |
| Weight             | -                                                | kg                                    | 0.92                                         |  |
| Dimensions LxWxH   | -                                                | mm                                    | 200 x 150 x 20                               |  |
| Fixing centres (D) | -                                                | mm                                    | 155                                          |  |
| Protection class   | -                                                | _                                     | SK I                                         |  |
| *                  | Link                                             | · · · · · · · · · · · · · · · · · · · |                                              |  |