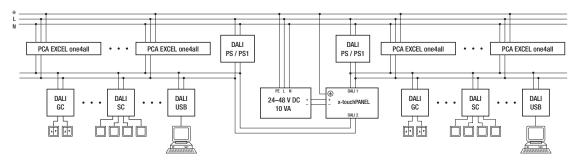

#### Assembly/installation:

- The x-touchPANEL is connected to the DALI bus and to an external power supply
- External DALI bus supply needed
- Simple fixing with two screws at the back
- DALI is not SELV. The installation instructions for low voltage therefore apply.