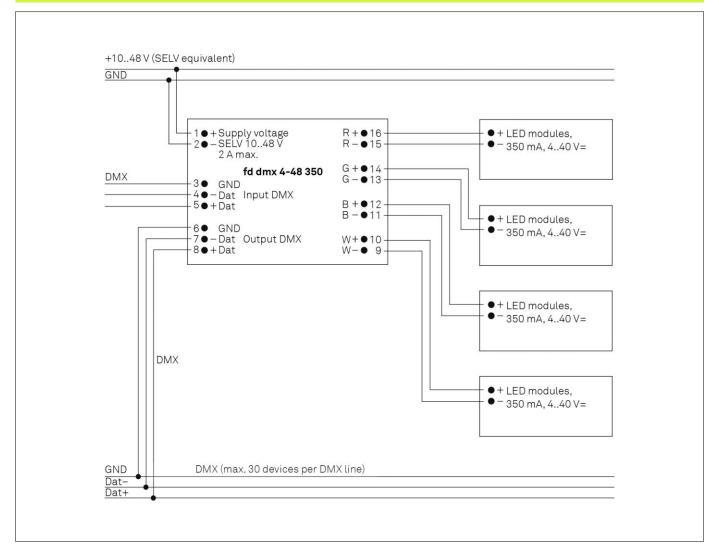

### Wiring Diagram

### **Technical Details**

| 1048 V DC (SELV) |
|------------------|
| 2 A max.         |
| 1                |
| DMX              |
| Constant current |
| 4                |
| 240 Hz/16 Bit    |
| 440 V DC         |
| 4 x 350 mA       |
| yes              |
| -2045 °C         |
| 145 x 30 x 15 mm |
| 50 g             |
|                  |