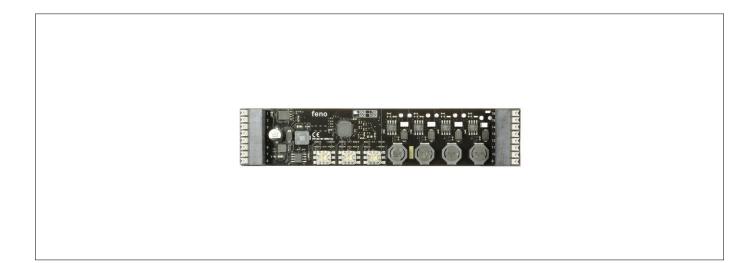

# fd dmx 4-48 350

350mA RGBW DMX LED dimmer

Digital RGBW LED dimmer with four 350mA constant current outputs for smooth control, especially in lower dimming range.

## Properties

- Robust constant current dimmer for LED modules without own current limiter
- Protected against short-circuit and overtemperature
- Smooth dimming control even in the lowest range
- Dimming curve matched to eye sensitivity
- Digital control with DMX control devices
- Start channel easily adjustable via rotary switch
- PCB construction for integration in lighting systems

### **Technical Details**

| 1048 V DC (SELV) |
|------------------|
| 2 A max.         |
| 1                |
| DMX              |
| Constant current |
| 4                |
| 240 Hz/16 Bit    |
| 440 V DC         |
| 4 x 350 mA       |
| yes              |
| -2045 °C         |
| 145 x 30 x 15 mm |
| 50 g             |
|                  |