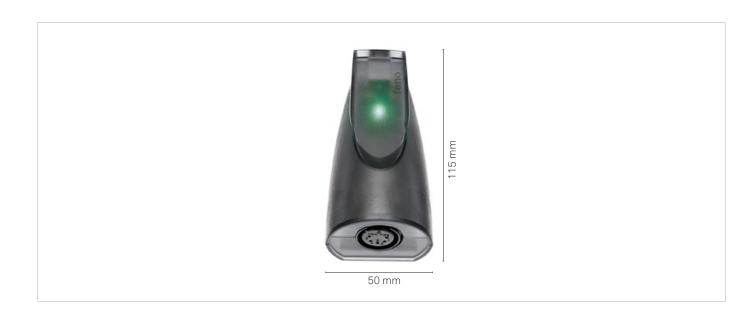

# Wiring Diagram

| Technical Details |  |  |
|-------------------|--|--|
|                   |  |  |
| any (via PC)      |  |  |
| USB               |  |  |
| 1                 |  |  |
| 512               |  |  |
| DMX               |  |  |
| yes               |  |  |
| -2045 °C          |  |  |
| 115 x 50 x 38 mm  |  |  |
| 60 g              |  |  |
|                   |  |  |