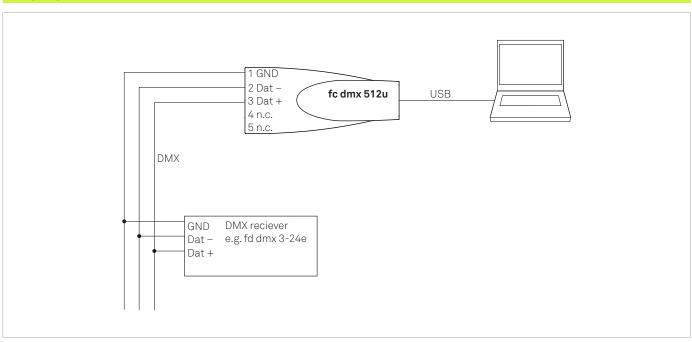

# Wiring Diagram

| Technical Details |  |  |
|-------------------|--|--|
|                   |  |  |
| any (via PC)      |  |  |
| USB               |  |  |
| 1                 |  |  |
| 512               |  |  |
| DMX               |  |  |
| yes               |  |  |
| -2045 °C          |  |  |
| 115 x 50 x 38 mm  |  |  |
| 60 g              |  |  |
|                   |  |  |