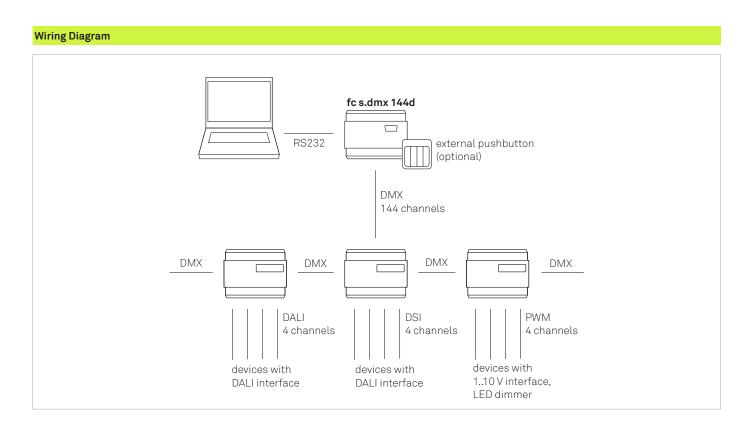

### fc s.dmx 144d

144 channel DMX controller

The **fc s.dmx 144d** controller is an intelligent lighting control unit offering all the benefits of DMX512 technology. Up to 144 channels can be used for controlling DMX receivers.

#### **Properties**

The fc s.dmx 144d controller is an intelligent lighting control unit offering all the benefits of DMX512 technology. Up to 144 channels can be used for controlling DMX receivers. Use our free software to design your own light show - up to four dynamic sequences with any fade and hold times can be stored. Once programmed via a PC, the unit automatically replays the stored values as a stand-alone controller. It can be expanded with additional instruments such as timer switches and motion sensors to provide the basis for perfect performance. Precise control over lighting effects and color chases can create the right atmosphere is so many different applications such as the theatre, architecture, trade fairs, hotels, restaurants and artistic lighting installations. The controller can be quickly and easily connected to your PC via a null modem cable. DIN rail mounting and direct connection to the power supply ensure that the controller is easy to use.