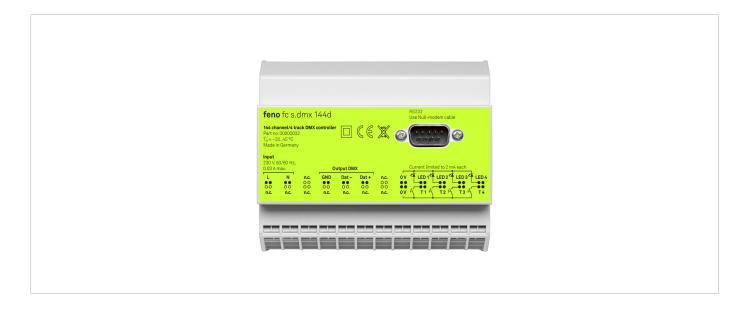

### fc s.dmx 144d

144 channel DMX controller

The **fc s.dmx 144d** controller is an intelligent lighting control unit offering all the benefits of DMX512 technology. Up to 144 channels can be used for controlling DMX receivers.

#### **Properties**

The fc s.dmx 144d controller is an intelligent lighting control unit offering all the benefits of DMX512 technology. Up to 144 channels can be used for controlling DMX receivers. Use our free software to design your own light show - up to four dynamic sequences with any fade and hold times can be stored. Once programmed via a PC, the unit automatically replays the stored values as a stand-alone controller. It can be expanded with additional instruments such as timer switches and motion sensors to provide the basis for perfect performance. Precise control over lighting effects and color chases can create the right atmosphere is so many different applications such as the theatre, architecture, trade fairs, hotels, restaurants and artistic lighting installations. The controller can be quickly and easily connected to your PC via a null modem cable. DIN rail mounting and direct connection to the power supply ensure that the controller is easy to use.

# 144 channel DMX controller

| Technical Details           |                         |
|-----------------------------|-------------------------|
| Supply voltage              | 230 V, 50/60 Hz         |
| Current draw                | 0,03 A max.             |
| Light programs              | 4 (freely programmable) |
| Programming interface       | RS232                   |
| Inputs                      | 4 x pushbuttons         |
| Number of outputs           | 1                       |
| Number of control channels  | 144                     |
| Output signal               | DMX                     |
| Galvanic isolation          | yes                     |
| input/output                |                         |
| Short-circuit-proof outputs | yes                     |
| Temperature range           | -2045 °C                |
| Dimensions  (L/W/H)         | 105 x 90 x 60 mm        |
| Weight                      | 330 g                   |