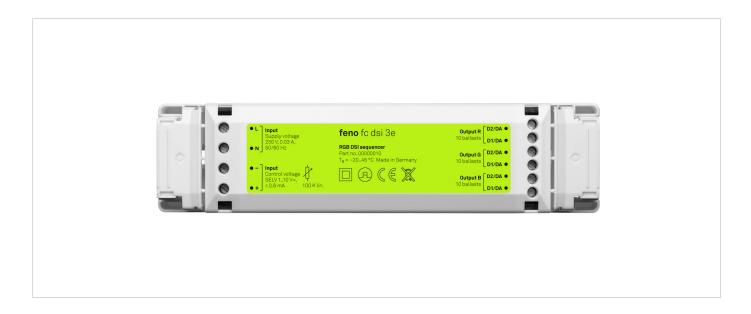

## fc dsi 3e

# RGB DSI sequencer

Colored light controller for DSI ballasts for additive color mixing with red, green and blue fluorescent lamps.

#### Ordering data

| Product name | fc dsi 3e |
|--------------|-----------|
| Item number  | 0000010   |

## **Wiring Diagram**

| Technical Details           |                                   |
|-----------------------------|-----------------------------------|
| Cumphinishers               | 220 // 50 /60    -                |
| Supply voltage              | 230 V, 50/60 Hz                   |
| Current draw                | 0,03 A max.                       |
| Light programs              | 1 (preprogrammed)                 |
| Inputs                      | 1 x 110 V                         |
| Number of outputs           | 3                                 |
| Number of control channels  | 3                                 |
| Output signal               | DSI                               |
| Output load                 | 10 electronic ballasts per output |
| Short-circuit-proof outputs | yes                               |
| Temperature range           | -2045 °C                          |
| Dimensions (L/W/H)          | 167 x 42 x 31 mm                  |
| Weight                      | 170 g                             |