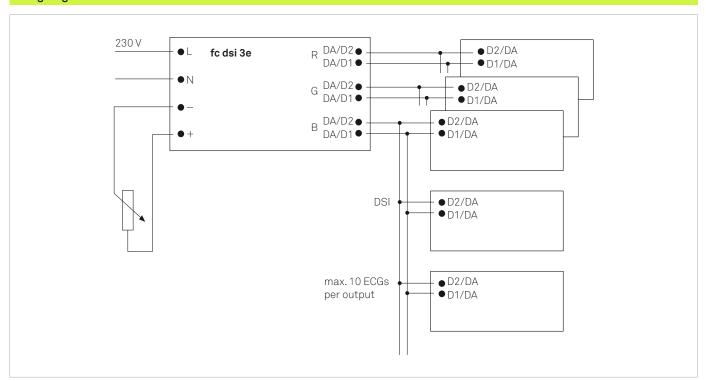

## **Wiring Diagram**

| Technical Details           |                                   |
|-----------------------------|-----------------------------------|
| Cumphinishers               | 220 // 50 /60    -                |
| Supply voltage              | 230 V, 50/60 Hz                   |
| Current draw                | 0,03 A max.                       |
| Light programs              | 1 (preprogrammed)                 |
| Inputs                      | 1 x 110 V                         |
| Number of outputs           | 3                                 |
| Number of control channels  | 3                                 |
| Output signal               | DSI                               |
| Output load                 | 10 electronic ballasts per output |
| Short-circuit-proof outputs | yes                               |
| Temperature range           | -2045 °C                          |
| Dimensions (L/W/H)          | 167 x 42 x 31 mm                  |
| Weight                      | 170 g                             |